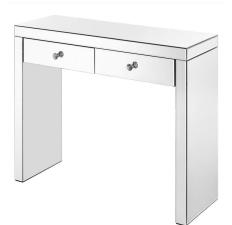

## **Contempo collection**

2 Drawer Console Table W39.4"H30"D13.7"

Item No:MF6-1052 Clear

| Dimensions                        |                        |
|-----------------------------------|------------------------|
| Overall dimensions                | 39.4"L x 13.7"W x 30"H |
| Drawer interior                   | 15.7L x 11.8"W x 3.3"H |
| Cabinet interior                  | N/A                    |
| shelf weight capacity             | N/A                    |
| Specifications                    |                        |
| Finish                            | 1 Finish               |
| Material                          | MDF&Glass              |
| Drawers included                  | yes                    |
| number of drawers                 | 2                      |
| drawer glide mechanism            | wood                   |
| Felt Lined drawers                | no                     |
| Cabinets included                 | no                     |
| number of doors                   | no                     |
| magnetic door catches             | no                     |
| Shelves included                  | no                     |
| number of shelves                 | no                     |
| adjustable shelves                | no                     |
| cable management                  | no                     |
| removable backpanel               | no                     |
| tipover restraint device included | yes                    |
| countertop material               | MDF                    |
| hardware finish                   | Chrome                 |
| assembly level                    | partial assembly       |
| Small parcel                      | 1 Year Limited         |
| Shipment Type                     | Small parcel           |